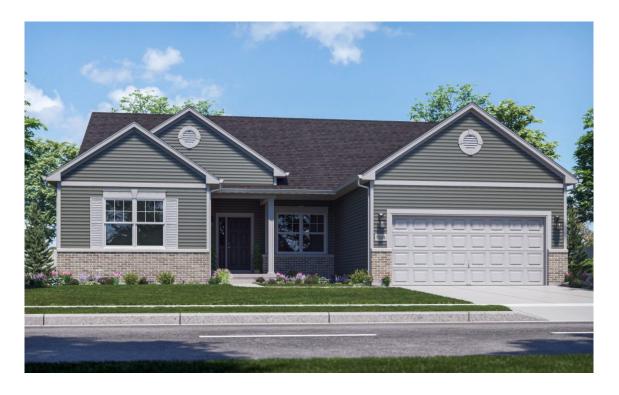

## 8653 Burr Ridge Circle Burr Ridge, Schererville

## 8653 Burr Ridge Circle

\$424,900

A covered entryway leads you to the open foyer and great room. Fall in love with single level living! The Wysteria offers 2,126 square feet of open concept living. Upgrades in this home include 42-inch upper kitchen cabinets, wide plank laminate flooring and an additional window in the great room. The expanded primary suite has its own bath upgraded with ceramic tile and walk in shower and is separated from the secondary bedrooms for privacy. A second-floor laundry room offer convenience. Other upgrades in this beautiful home include white columnist trim and doors with brushed nickel hardware, flooring, and stainless-steel appliances.