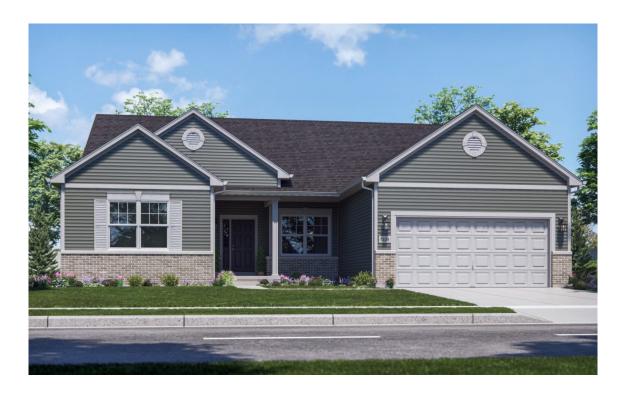

## 8653 Burr Ridge Circle Burr Ridge, Schererville

## 8653 Burr Ridge Circle

\$429,000

A covered entryway leads you to the open foyer and great room. Fall in love with single level living! The Wysteria offers 2,126 square feet of open concept living. Upgrades in this home include 42-inch upper kitchen cabinets, wide plank laminate flooring and an additional window in the great room. The expanded primary suite has its own bath upgraded with ceramic tile and walk in shower and is separated from the secondary bedrooms for privacy. A second-floor laundry room offer convenience. Other upgrades in this beautiful home include white columnist trim and doors with brushed nickel hardware, flooring, and stainless-steel appliances.