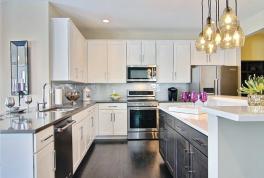

## 8653 Burr Ridge Circle

\$429,000

A covered entryway leads you to the open foyer and great room. Fall in love with single level living! The Wysteria offers 2,126 square feet of open concept living. Upgrades in this home include 42-inch upper kitchen cabinets, wide plank laminate flooring and an additional window in the great room. The expanded primary suite has its own bath upgraded with ceramic tile and walk in shower and is separated from the secondary bedrooms for privacy. A second-floor laundry room offer convenience. Other upgrades in this beautiful home include white columnist trim and doors with brushed nickel hardware, flooring, and stainless-steel appliances.