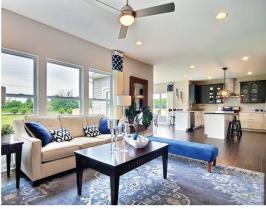

## 8653 Burr Ridge Circle

\$429,000

A covered entryway leads you to the open foyer and great room. Fall in love with single level living! The Wysteria offers 2,126 square feet of open concept living. Upgrades in this home include 42-inch upper kitchen cabinets, wide plank laminate flooring and an additional window in the great room. The expanded primary suite has its own bath upgraded with ceramic tile and walk in shower and is separated from the secondary bedrooms for privacy. A second-floor laundry room offer convenience. Other upgrades in this beautiful home include white columnist trim and doors with brushed nickel hardware, flooring, and stainless-steel appliances.