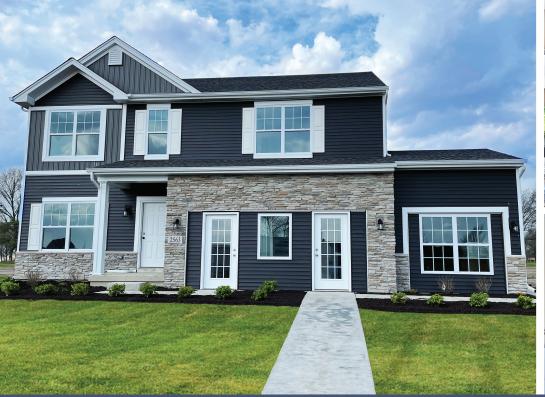

## 8653 Burr Ridge Circle Burr Ridge, Schererville

## 8653 Burr Ridge Circle

\$429,000

A covered entryway leads you to the open foyer and great room. Fall in love with single level living! The Wysteria offers 2,126 square feet of open concept living. Upgrades in this home include 42-inch upper kitchen cabinets, wide plank laminate flooring and an additional window in the great room. The expanded primary suite has its own bath upgraded with ceramic tile and walk in shower and is separated from the secondary bedrooms for privacy. A second-floor laundry room offer convenience. Other upgrades in this beautiful home include white columnist trim and doors with brushed nickel hardware, flooring, and stainless-steel appliances.