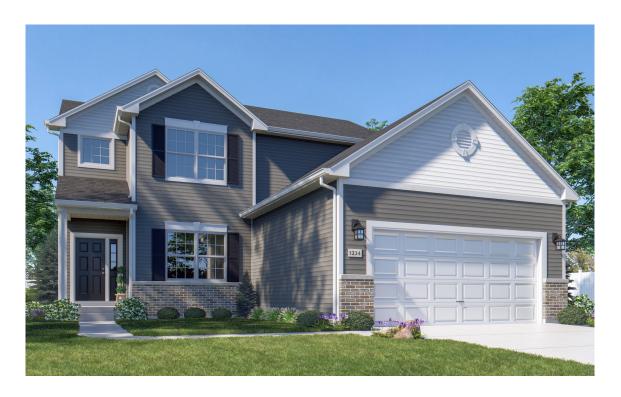

## 5789 Buck Lane Deer Creek Estates, Portage

5789 Buck Lane \$379,990

Classically styled, the 2,115-square-foot Lancaster has everything today's household needs: 4 bedrooms, 2-1/2 baths, and a luxury primary suite with big bedroom, walk-in closet and private bath. On the first floor are 9-foot ceilings and a flex space that can serve as a home office or homework station. The oversize great room is comfortable for everyday activities as well as get togethers. For more formal entertaining, there's a separate dining room off the kitchen. A pantry, 5-foot center island, quartz countertops and 42-inch cabinets add functionality and flair to the kitchen while an expanded basement provides abundant storage space.