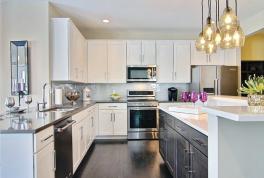

## 5789 Buck Lane Deer Creek Estates, Portage

5789 Buck Lane \$379,990

Classically styled, the 2,115-square-foot Lancaster has everything today's household needs: 4 bedrooms, 2-1/2 baths, and a luxury primary suite with big bedroom, walk-in closet and private bath. On the first floor are 9-foot ceilings and a flex space that can serve as a home office or homework station. The oversize great room is comfortable for everyday activities as well as get togethers. For more formal entertaining, there's a separate dining room off the kitchen. A pantry, 5-foot center island, quartz countertops and 42-inch cabinets add functionality and flair to the kitchen while an expanded basement provides abundant storage space.