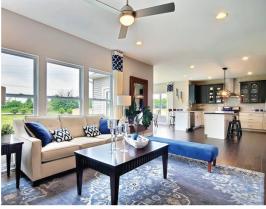

## 5789 Buck Lane Deer Creek Estates, Portage

5789 Buck Lane \$379,990

Classically styled, the 2,115-square-foot Lancaster has everything today's household needs: 4 bedrooms, 2-1/2 baths, and a luxury primary suite with big bedroom, walk-in closet and private bath. On the first floor are 9-foot ceilings and a flex space that can serve as a home office or homework station. The oversize great room is comfortable for everyday activities as well as get togethers. For more formal entertaining, there's a separate dining room off the kitchen. A pantry, 5-foot center island, quartz countertops and 42-inch cabinets add functionality and flair to the kitchen while an expanded basement provides abundant storage space.