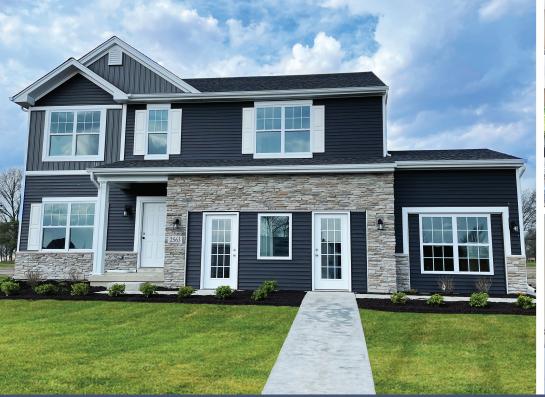

## 8653 Burr Ridge Circle Burr Ridge, Schererville

## 8653 Burr Ridge Circle

\$424,990

A covered entryway leads you to the open foyer and great room. Fall in love with single level living! The Wysteria offers 2,126 square feet of open concept living. Upgrades in this home include 42-inch upper kitchen cabinets, wide plank laminate flooring and an additional window in the great room. The expanded primary suite has its own bath upgraded with ceramic tile and walk in shower and is separated from the secondary bedrooms for privacy. A second-floor laundry room offer convenience. Other upgrades in this beautiful home include white columnist trim and doors with brushed nickel hardware, flooring, and stainless-steel appliances.