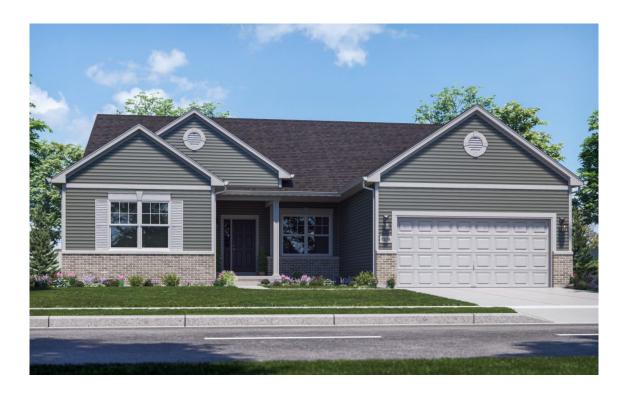

## 8653 Burr Ridge Circle

\$424,990

A covered entryway leads you to the open foyer and great room. Fall in love with single level living! The Wysteria offers 2,126 square feet of open concept living. Upgrades in this home include 42-inch upper kitchen cabinets, wide plank laminate flooring and an additional window in the great room. The expanded primary suite has its own bath upgraded with ceramic tile and walk in shower and is separated from the secondary bedrooms for privacy. A second-floor laundry room offer convenience. Other upgrades in this beautiful home include white columnist trim and doors with brushed nickel hardware, flooring, and stainless-steel appliances.