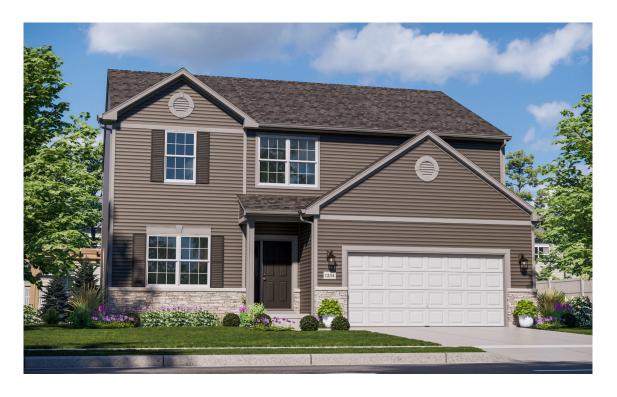

## 5797 Buck Lane Deer Creek Estates, Portage

5797 Buck Lane \$427,920

Upgraded with a café and pantry, 9-foot first-floor ceilings and a basement, the Sapphire has lots of room for growing households. This 2,643-square-foot 2-story has 3 bedrooms plus a loft along with 2-1/2 baths. On the first floor, entertaining is a breeze thanks to the open layout with great room, breakfast area and kitchen all flowing together. There's even a mud room off the 2-car garage. Decorative railings have been added in leiu of a half wall at the staircase. Upstairs, the primary suite has a private bath with 5-foot ceramic shower and huge walk-in closet plus the laundry room is on the second floor for convenience, too.