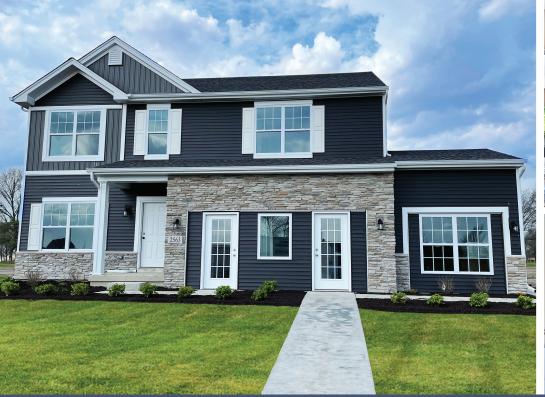

## 5797 Buck Lane Deer Creek Estates, Portage

5797 Buck Lane \$426,420

Upgraded with a café and pantry, 9-foot first-floor ceilings and a basement, the Sapphire has lots of room for growing households. This 2,643-square-foot 2-story has 3 bedrooms plus a loft along with 2-1/2 baths. On the first floor, entertaining is a breeze thanks to the open layout with great room, breakfast area and kitchen all flowing together. There's even a mud room off the 2-car garage. Decorative railings have been added in leiu of a half wall at the staircase. Upstairs, the primary suite has a private bath with 5-foot ceramic shower and huge walk-in closet plus the laundry room is on the second floor for convenience, too.