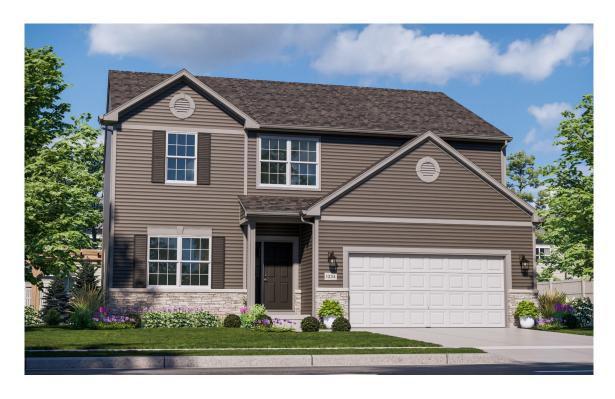

## 5797 Buck Lane Deer Creek Estates, Portage

5797 Buck Lane \$426,420

Upgraded with a café and pantry, 9-foot first-floor ceilings and a basement, the Sapphire has lots of room for growing households. This 2,643-square-foot 2-story has 3 bedrooms plus a loft along with 2-1/2 baths. On the first floor, entertaining is a breeze thanks to the open layout with great room, breakfast area and kitchen all flowing together. There's even a mud room off the 2-car garage. Decorative railings have been added in leiu of a half wall at the staircase. Upstairs, the primary suite has a private bath with 5-foot ceramic shower and huge walk-in closet plus the laundry room is on the second floor for convenience, too.