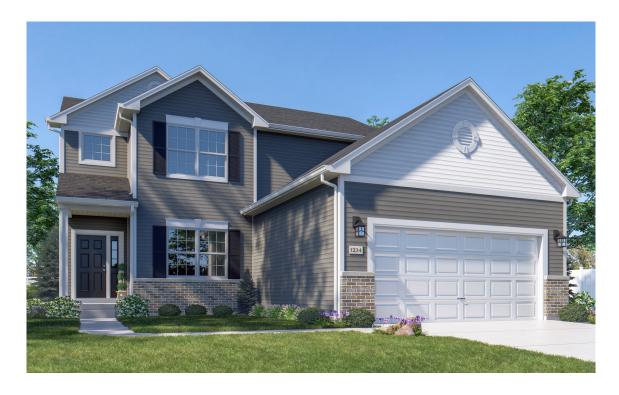

## 5789 Buck Lane Deer Creek Estates, Portage

5789 Buck Lane \$386,880

Classically styled, the 2,115-square-foot Lancaster has everything today's household needs: 4 bedrooms, 2-1/2 baths, and a luxury primary suite with big bedroom, walk-in closet and private bath. On the first floor are 9-foot ceilings and a flex space that can serve as a home office or homework station. The oversize great room is comfortable for everyday activities as well as get togethers. For more formal entertaining, there's a separate dining room off the kitchen. A pantry, 5-foot center island, quartz countertops and 42-inch cabinets add functionality and flair to the kitchen while an expanded basement provides abundant storage space.