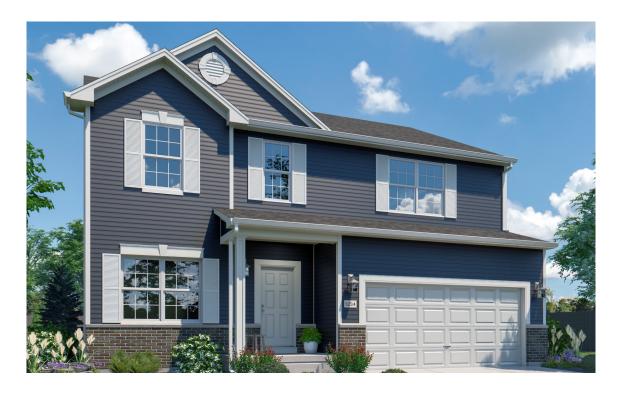

## 5781 Buck Lane Deer Creek Estates, Portage

5781 Buck Lane \$418,205

With 2,508 square feet of living space, an upstairs loft and downstairs den, the Onyx offers flexibility on both levels. This 2-story has 3 bedrooms and 2-1/2 baths including the primary suite with private bath featuring seated shower and double-bowl sinks. The laundry room also is on the second floor for convenience while downstairs the kitchen and breakfast nook flow into the family room, creating a wide-open layout that's perfect for everyday living as well as gatherings. Upgrades include a café, 7-foot island in the kitchen, 9-foot first-floor ceilings, white stair railings with metal spindles, and an expanded basement.