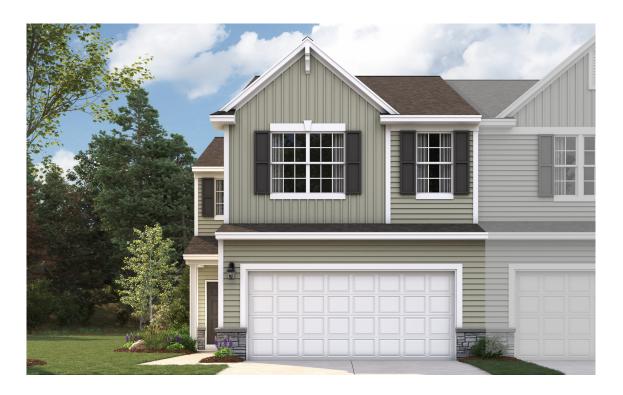

## 7275 Grant Street Savannah Cove, Merrillville

**7275 Grant Street** \$297,775

The 2-story Monterey offers todays popular open-concept design with the added bonus of bedrooms upstairs for privacy. On the main floor are the everyday living areas. In the kitchen with 42-inch cabinets is a center island with a sink that creates a convenient work station that overlooks the adjoining breakfast nook and great room. A powder room has been added. On the second-floor bedrooms plus a large loft along with main bath and laundry room. Other upgrades to the 1,616 square foot Monterey are upgraded flooring, 9-foot ceilings and a basement.