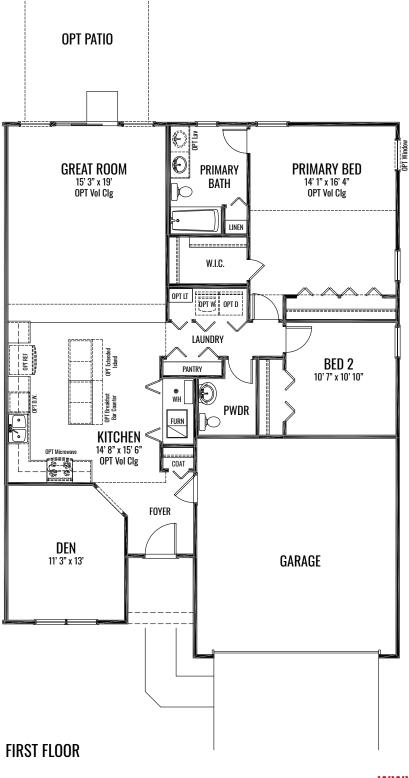

### THE AZALEA

1,469 Square Feet | 2-3 BDRM | 1-2 BATH

### THE AZALEA

1,469 Square Feet | 2-3 BDRM | 1-2 BATH

Artist's renderings may vary is precise detail as compared to actual construction . All dimensions are approximate. Providence Real Estate Development, LLC. DBA Providence Homes in an effort to improve its product, reserves the right to make changes without notice. Actual home may be built as shown or reversed as dictated by engineered site plan . © Copyright 2024, Providence Real Estate Development, LLC.

### THE AZALEA

1,469 Square Feet | 2-3 BDRM | 1-2 BATH

www.providencehomes.net

Artist's renderings may vary is precise detail as compared to actual construction . All dimensions are approximate. Providence Real Estate Development, LLC. DBA Providence Homes in an effort to improve its product, reserves the right to make changes without notice. Actual home may be built as shown or reversed as dictated by engineered site plan . © Copyright 2024, Providence Real Estate Development, LLC.