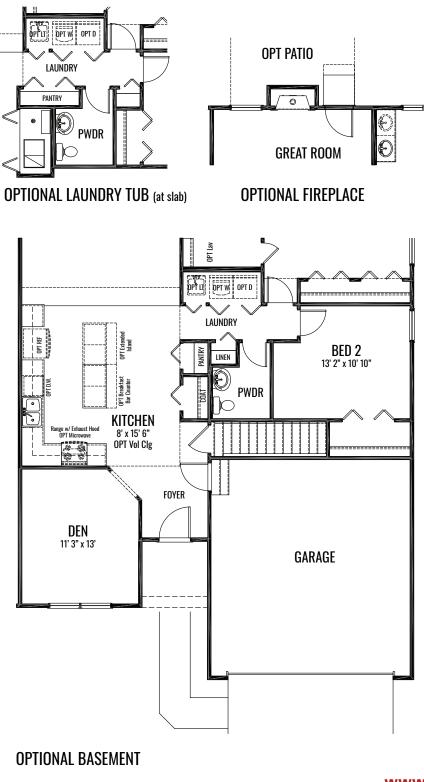

### THE AZALEA

1,469 Square Feet | 2-3 BDRM | 1-2 BATH

### THE AZALEA

1,469 Square Feet | 2-3 BDRM | 1-2 BATH

Artist's renderings may vary is precise detail as compared to actual construction . All dimensions are approximate. Providence Real Estate Development, LLC. DBA Providence Homes in an effort to improve its product, reserves the right to make changes without notice. Actual home may be built as shown or reversed as dictated by engineered site plan . © Copyright 2024, Providence Real Estate Development, LLC.

### THE AZALEA

1,469 Square Feet | 2-3 BDRM | 1-2 BATH

www.providencehomes.net

Artist's renderings may vary is precise detail as compared to actual construction . All dimensions are approximate. Providence Real Estate Development, LLC. DBA Providence Homes in an effort to improve its product, reserves the right to make changes without notice. Actual home may be built as shown or reversed as dictated by engineered site plan . © Copyright 2024, Providence Real Estate Development, LLC.