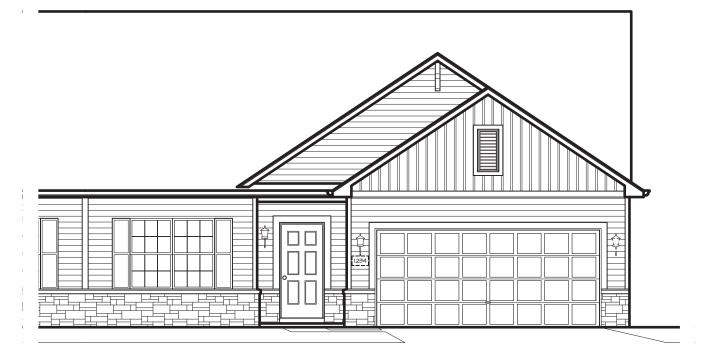

### THE AZALEA

1,469 Square Feet | 2-3 BDRM | 1-2 BATH

#### **ELEVATION "B"**

#### www.providencehomes.net

Artist's renderings may vary is precise detail as compared to actual construction. All dimensions are approximate. Providence Real Estate Development, LLC. DBA Providence Homes in an effort to improve its product, reserves the right to make changes without notice. Actual home may be built as shown or reversed as dictated by engineered site plan. © Copyright 2024, Providence Real Estate Development, LLC.