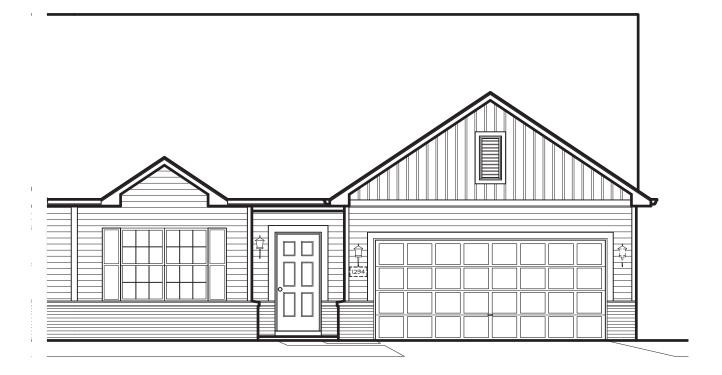

#### THE AZALEA

1,469 Square Feet | 2-3 BDRM | 1-2 BATH

**ELEVATION "A"** 

www.providencehomes.net

Artist's renderings may vary is precise detail as compared to actual construction. All dimensions are approximate. Providence Real Estate Development, LLC. DBA Providence Homes in an effort to improve its product, reserves the right to make changes without notice. Actual home may be built as shown or reversed as dictated by engineered site plan. © Copyright 2024, Providence Real Estate Development, LLC.