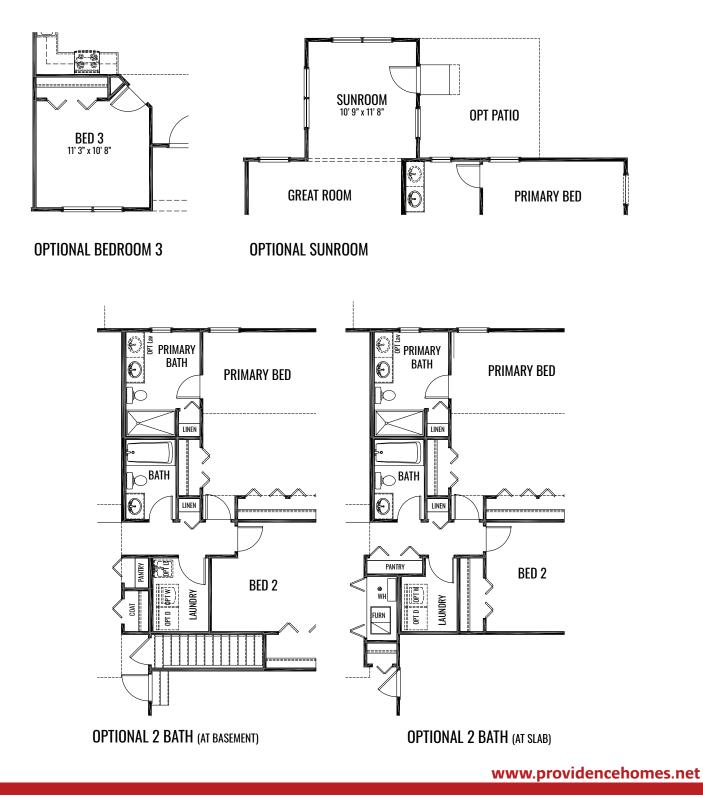

### THE AZALEA

1,469 Square Feet | 2-3 BDRM | 1-2 BATH

### THE AZALEA

1,469 Square Feet | 2-3 BDRM | 1-2 BATH

Artist's renderings may vary is precise detail as compared to actual construction . All dimensions are approximate. Providence Real Estate Development, LLC. DBA Providence Homes in an effort to improve its product, reserves the right to make changes without notice. Actual home may be built as shown or reversed as dictated by engineered site plan . © Copyright 2024, Providence Real Estate Development, LLC.

### THE AZALEA

1,469 Square Feet | 2-3 BDRM | 1-2 BATH

www.providencehomes.net

Artist's renderings may vary is precise detail as compared to actual construction . All dimensions are approximate. Providence Real Estate Development, LLC. DBA Providence Homes in an effort to improve its product, reserves the right to make changes without notice. Actual home may be built as shown or reversed as dictated by engineered site plan . © Copyright 2024, Providence Real Estate Development, LLC.