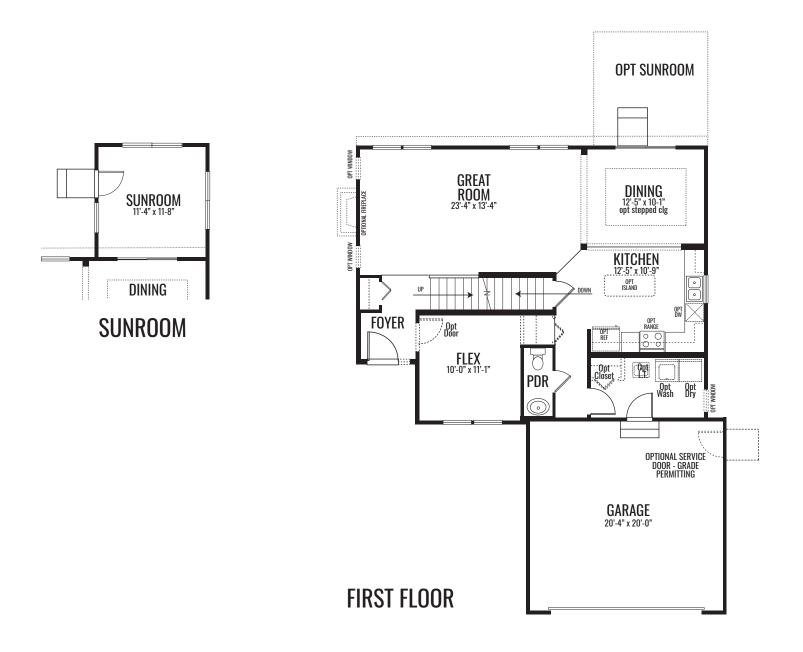

THE LANCASTER

#### 2,115 Square Feet | 3-4 BDRM | 2.5 BATH

#### www.providencehomes.net