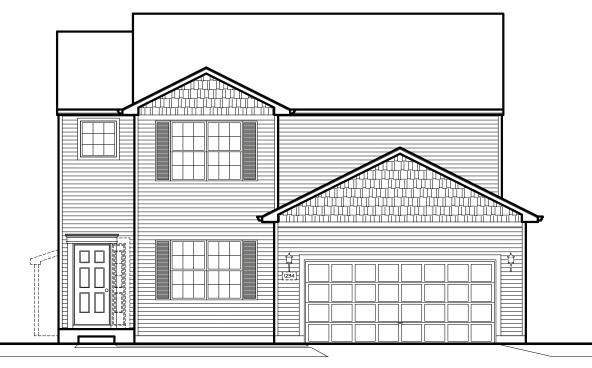

### THE LANCASTER

2,115 Square Feet | 3-4 BDRM | 2.5 BATH

## **ELEVATION "A"**

www.providencehomes.net