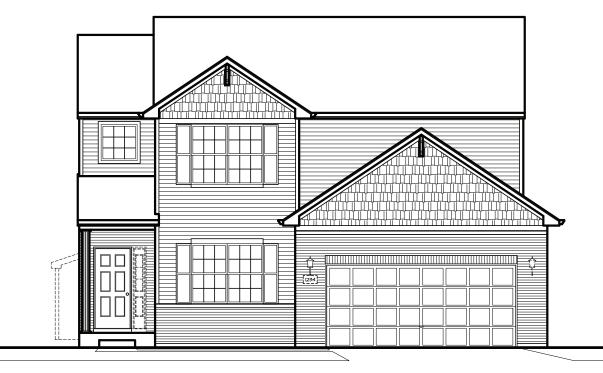

### THE LANCASTER

2,115 Square Feet | 3-4 BDRM | 2.5 BATH

## **ELEVATION "C"**

www.providencehomes.net