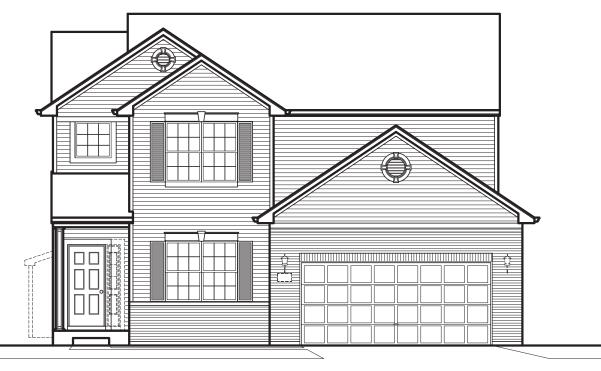

THE LANCASTER



#### 2,115 Square Feet | 3-4 BDRM | 2.5 BATH



#### www.providencehomes.net



### THE LANCASTER

#### 2,115 Square Feet | 3-4 BDRM | 2.5 BATH



#### www.providencehomes.net



### THE LANCASTER

2,115 Square Feet | 3-4 BDRM | 2.5 BATH



## **ELEVATION "A"**

www.providencehomes.net



### THE LANCASTER

2,115 Square Feet | 3-4 BDRM | 2.5 BATH



## **ELEVATION "C"**

www.providencehomes.net



#### THE LANCASTER

2,115 Square Feet | 3-4 BDRM | 2.5 BATH



## **ELEVATION "D"**

www.providencehomes.net



#### THE LANCASTER

2,115 Square Feet | 3-4 BDRM | 2.5 BATH



## **ELEVATION "F"**

#### www.providencehomes.net