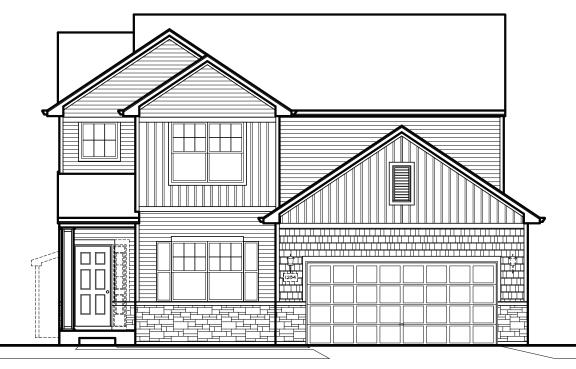

THE LANCASTER



#### 2,115 Square Feet | 3-4 BDRM | 2.5 BATH



#### www.providencehomes.net



### THE LANCASTER

#### 2,115 Square Feet | 3-4 BDRM | 2.5 BATH



#### www.providencehomes.net



### THE LANCASTER

2,115 Square Feet | 3-4 BDRM | 2.5 BATH



## **ELEVATION "A"**

www.providencehomes.net



### THE LANCASTER

2,115 Square Feet | 3-4 BDRM | 2.5 BATH



## **ELEVATION "C"**

www.providencehomes.net



#### THE LANCASTER

2,115 Square Feet | 3-4 BDRM | 2.5 BATH



## **ELEVATION "D"**

www.providencehomes.net



#### THE LANCASTER

2,115 Square Feet | 3-4 BDRM | 2.5 BATH



## **ELEVATION "F"**

#### www.providencehomes.net