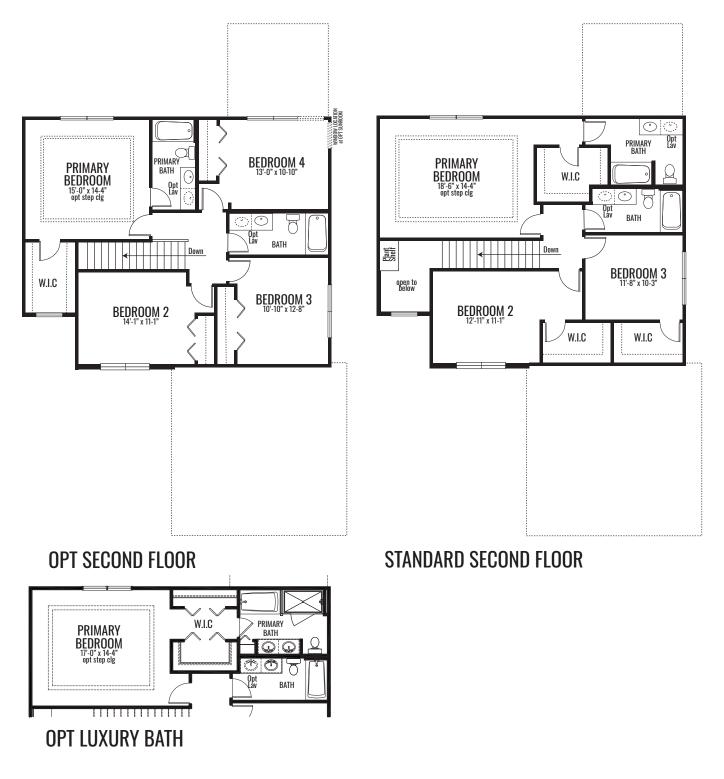

### THE LANCASTER

#### 2,115 Square Feet | 3-4 BDRM | 2.5 BATH

#### www.providencehomes.net