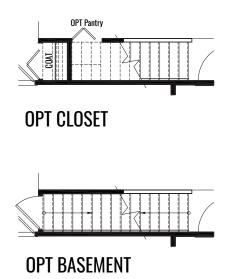

### THE GRAYSON

1,616 Square Feet | 2-3 BDRM | 1-2.5 BATH

#### www.providencehomes.net