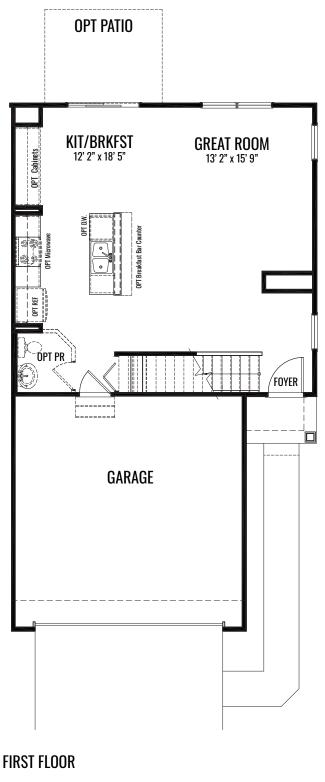

## THE GRAYSON

1,616 Square Feet | 2-3 BDRM | 1-2.5 BATH

#### www.providencehomes.net