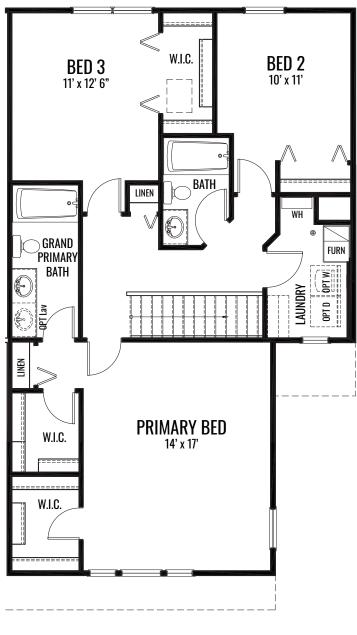

### THE GRAYSON

1,616 Square Feet | 2-3 BDRM | 1-2.5 BATH

**OPT GRAND PRIVATE BATH** 