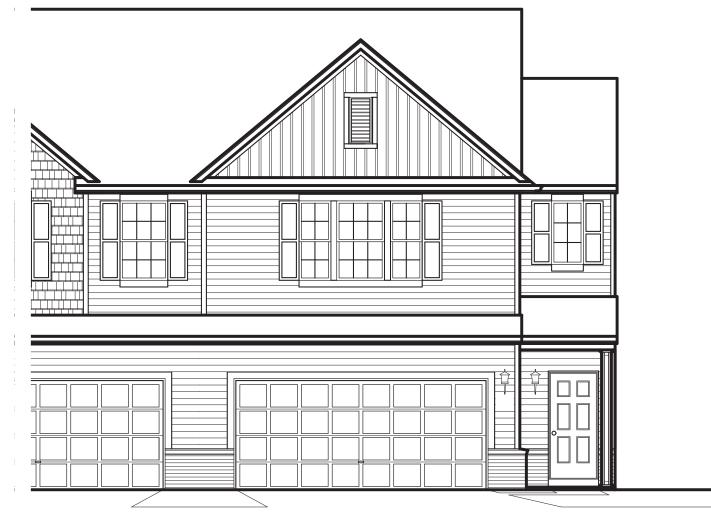

### THE GRAYSON

1,616 Square Feet | 2-3 BDRM | 1-2.5 BATH

**ELEVATION "A"** 

www.providencehomes.net