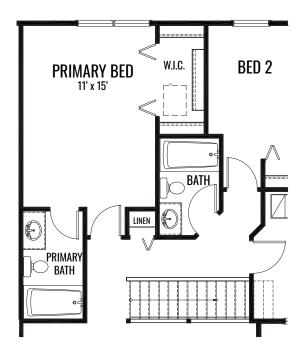

### THE GRAYSON

1,616 Square Feet | 2-3 BDRM | 1-2.5 BATH

**OPT GRAND PRIMARY BEDROOM** 

**OPT PRIVATE BATH** 