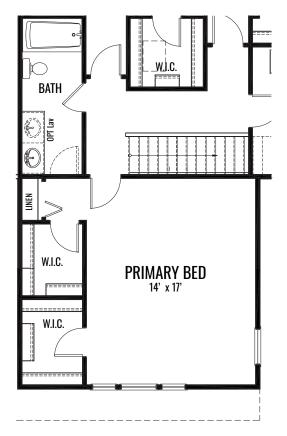

### THE GRAYSON

1,616 Square Feet | 2-3 BDRM | 1-2.5 BATH

**OPT GRAND PRIMARY BEDROOM** 

**OPT PRIVATE BATH** 