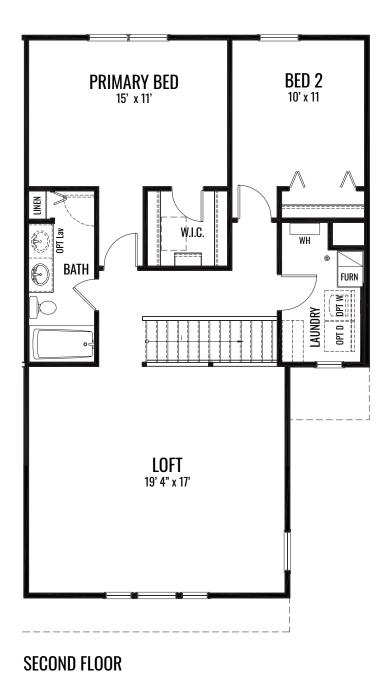

### THE GRAYSON

1,616 Square Feet | 2-3 BDRM | 1-2.5 BATH

**OPT GRAND PRIVATE BATH** 

#### www.providencehomes.net

### THE GRAYSON

1,616 Square Feet | 2-3 BDRM | 1-2.5 BATH

**OPT GRAND PRIMARY BEDROOM** 

**OPT PRIVATE BATH** 