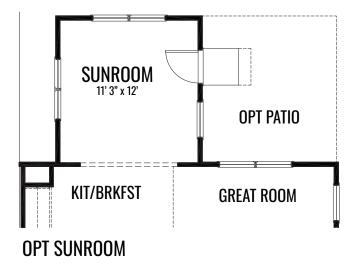

### THE GRAYSON

1,616 Square Feet | 2-3 BDRM | 1-2.5 BATH

#### www.providencehomes.net