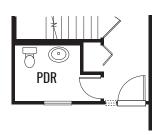

### THE SIENNA

2,018 Square Feet | 3-4 BDRM | 2-2.5 BATH





#### POWDER ROOM

#### www.providencehomes.net



### THE SIENNA

2,018 Square Feet | 3-4 BDRM | 2-2.5 BATH



#### LUXURY PRIMARY BATH



**OPT 4 BEDROOM ILO LOFT** 



**SECOND FLOOR** 

#### www.providencehomes.net



### THE SIENNA

2,018 Square Feet | 3-4 BDRM | 2-2.5 BATH



#### www.providencehomes.net



### THE SIENNA

2,018 Square Feet | 3-4 BDRM | 2-2.5 BATH



### **ELEVATION "B"**

www.providencehomes.net



### THE SIENNA

2,018 Square Feet | 3-4 BDRM | 2-2.5 BATH



### **ELEVATION "C"**

www.providencehomes.net



### THE SIENNA

2,018 Square Feet | 3-4 BDRM | 2-2.5 BATH



### **ELEVATION "D"**

#### www.providencehomes.net