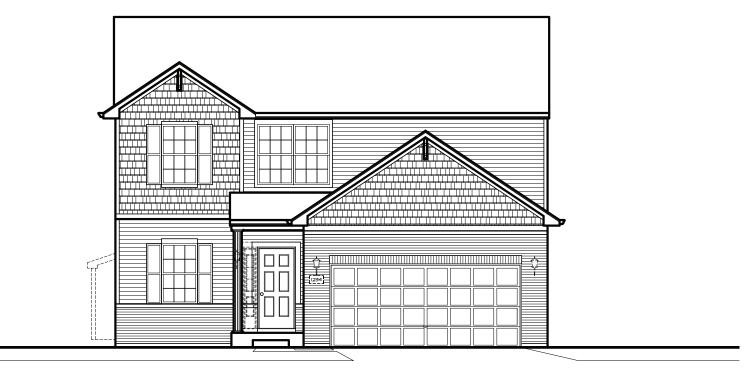

### THE SIENNA

2,018 Square Feet | 3-4 BDRM | 2-2.5 BATH





#### POWDER ROOM

#### www.providencehomes.net



### THE SIENNA

2,018 Square Feet | 3-4 BDRM | 2-2.5 BATH



#### LUXURY PRIMARY BATH



**OPT 4 BEDROOM ILO LOFT** 



**SECOND FLOOR** 

#### www.providencehomes.net



### THE SIENNA

2,018 Square Feet | 3-4 BDRM | 2-2.5 BATH



#### www.providencehomes.net



### THE SIENNA

2,018 Square Feet | 3-4 BDRM | 2-2.5 BATH



### **ELEVATION "B"**

www.providencehomes.net



### THE SIENNA

2,018 Square Feet | 3-4 BDRM | 2-2.5 BATH



### **ELEVATION "C"**

www.providencehomes.net



### THE SIENNA

2,018 Square Feet | 3-4 BDRM | 2-2.5 BATH



### **ELEVATION "D"**

#### www.providencehomes.net