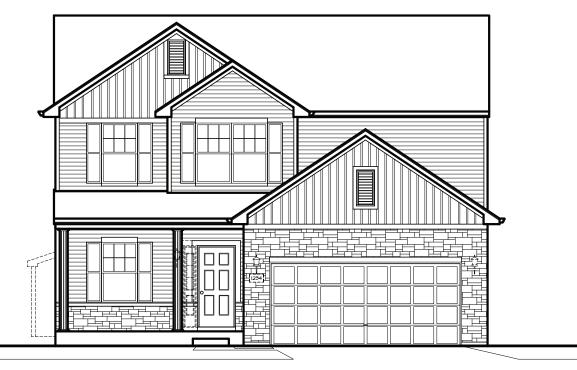

### THE SIENNA

2,018 Square Feet | 3-4 BDRM | 2-2.5 BATH

### **ELEVATION "B"**

www.providencehomes.net