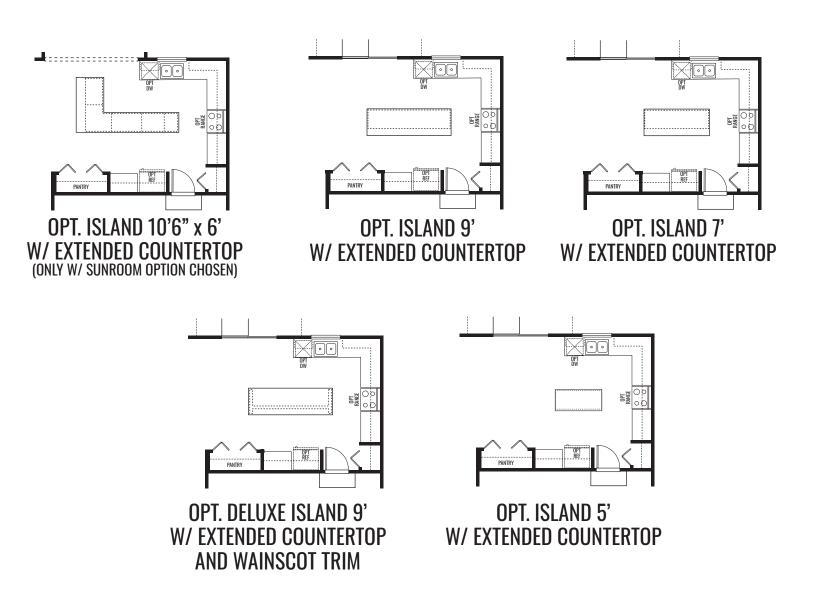

### THE SIENNA

2,018 Square Feet | 3-4 BDRM | 2-2.5 BATH





#### POWDER ROOM

#### www.providencehomes.net



### THE SIENNA

2,018 Square Feet | 3-4 BDRM | 2-2.5 BATH



#### LUXURY PRIMARY BATH



**OPT 4 BEDROOM ILO LOFT** 



**SECOND FLOOR** 

#### www.providencehomes.net



### THE SIENNA

2,018 Square Feet | 3-4 BDRM | 2-2.5 BATH



#### www.providencehomes.net



### THE SIENNA

2,018 Square Feet | 3-4 BDRM | 2-2.5 BATH



### **ELEVATION "B"**

www.providencehomes.net



### THE SIENNA

2,018 Square Feet | 3-4 BDRM | 2-2.5 BATH



### **ELEVATION "C"**

www.providencehomes.net



### THE SIENNA

2,018 Square Feet | 3-4 BDRM | 2-2.5 BATH



### **ELEVATION "D"**

#### www.providencehomes.net