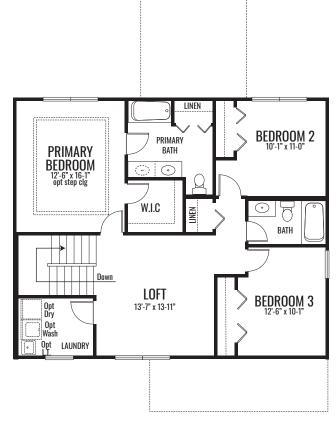

#### LUXURY PRIMARY BATH

**OPT 4 BEDROOM ILO LOFT** 

**SECOND FLOOR** 

### THE SIENNA

2,018 Square Feet | 3-4 BDRM | 2-2.5 BATH

#### www.providencehomes.net