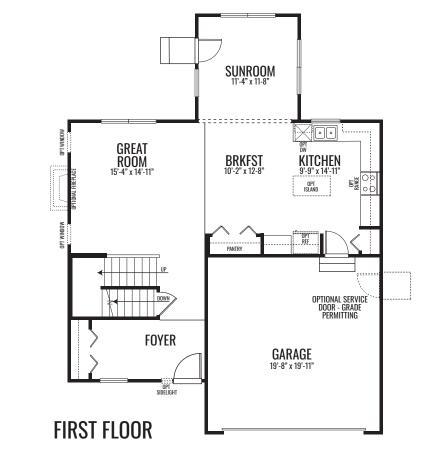

### THE SIENNA

2,018 Square Feet | 3-4 BDRM | 2-2.5 BATH

#### www.providencehomes.net