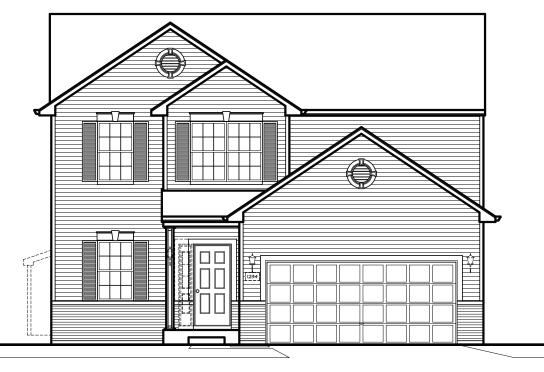

### THE SIENNA

2,018 Square Feet | 3-4 BDRM | 2-2.5 BATH





#### POWDER ROOM

#### www.providencehomes.net



### THE SIENNA

2,018 Square Feet | 3-4 BDRM | 2-2.5 BATH



#### LUXURY PRIMARY BATH



**OPT 4 BEDROOM ILO LOFT** 



**SECOND FLOOR** 

#### www.providencehomes.net



### THE SIENNA

2,018 Square Feet | 3-4 BDRM | 2-2.5 BATH



#### www.providencehomes.net



### THE SIENNA

2,018 Square Feet | 3-4 BDRM | 2-2.5 BATH



### **ELEVATION "B"**

www.providencehomes.net



### THE SIENNA

2,018 Square Feet | 3-4 BDRM | 2-2.5 BATH



### **ELEVATION "C"**

www.providencehomes.net



### THE SIENNA

2,018 Square Feet | 3-4 BDRM | 2-2.5 BATH



### **ELEVATION "D"**

#### www.providencehomes.net