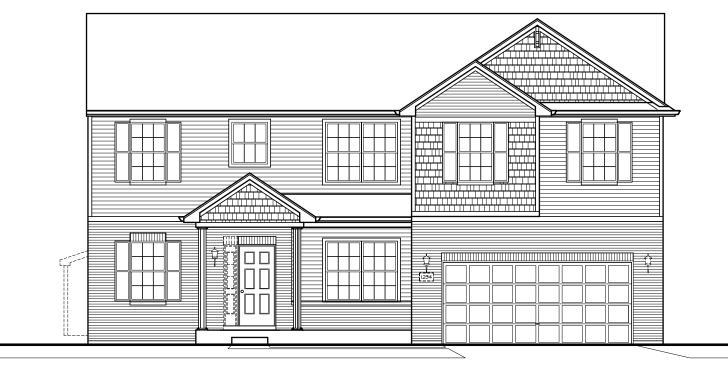

### THE JASMINE

2,629 Square Feet | 4 BDRM | 2.5 BATH

#### **ELEVATION "B"**

www.providencehomes.net