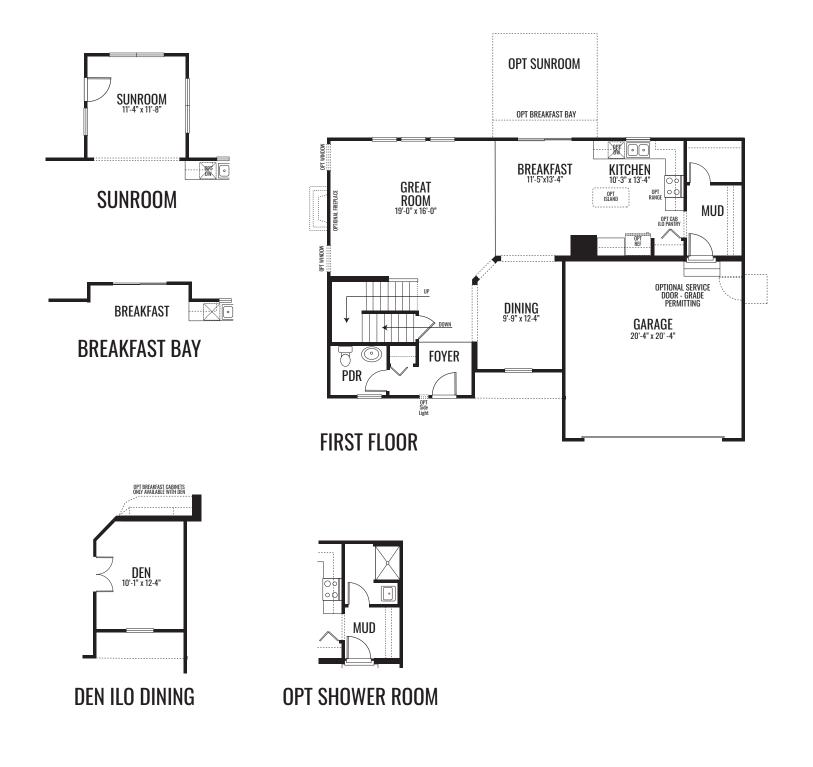

### THE JASMINE

2,629 Square Feet | 4 BDRM | 2.5 BATH

#### www.providencehomes.net