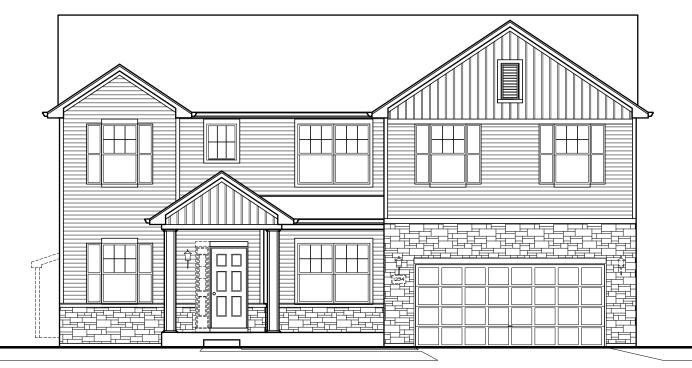

### THE JASMINE

2,629 Square Feet | 4 BDRM | 2.5 BATH

### **ELEVATION "C"**

www.providencehomes.net