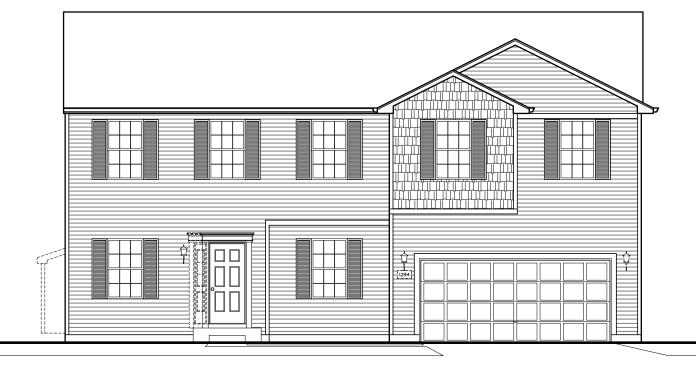

### THE JASMINE

2,629 Square Feet | 4 BDRM | 2.5 BATH

### **ELEVATION "A"**

www.providencehomes.net