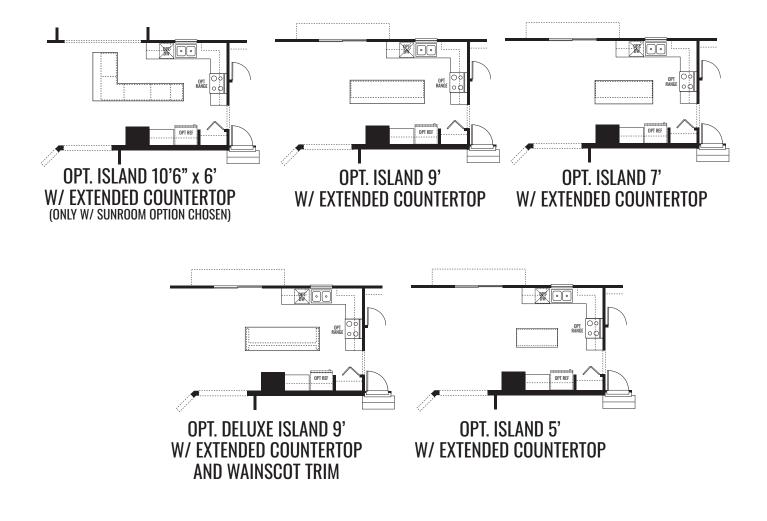

### THE JASMINE

2,629 Square Feet | 4 BDRM | 2.5 BATH

#### www.providencehomes.net