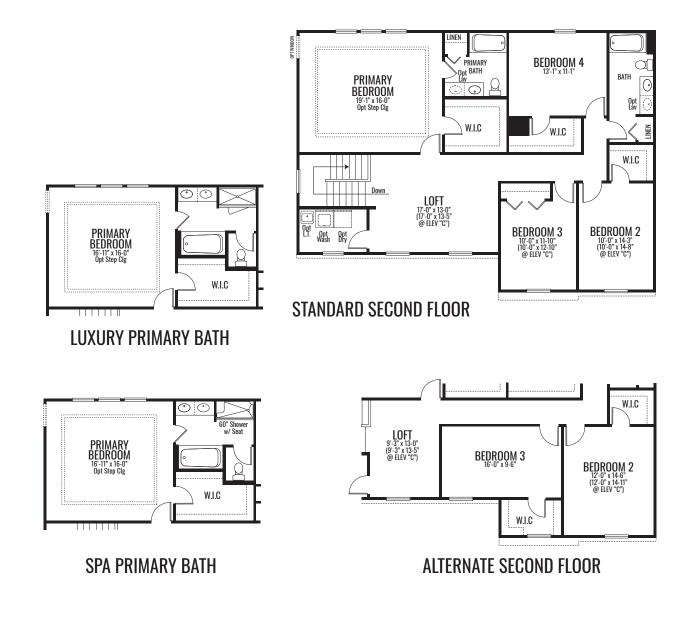

### THE JASMINE

2,629 Square Feet | 4 BDRM | 2.5 BATH

#### www.providencehomes.net