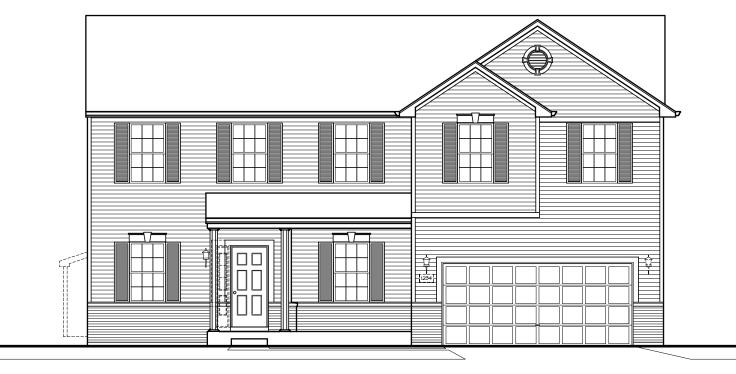

### THE JASMINE

2,629 Square Feet | 4 BDRM | 2.5 BATH

### **ELEVATION "A"**

www.providencehomes.net