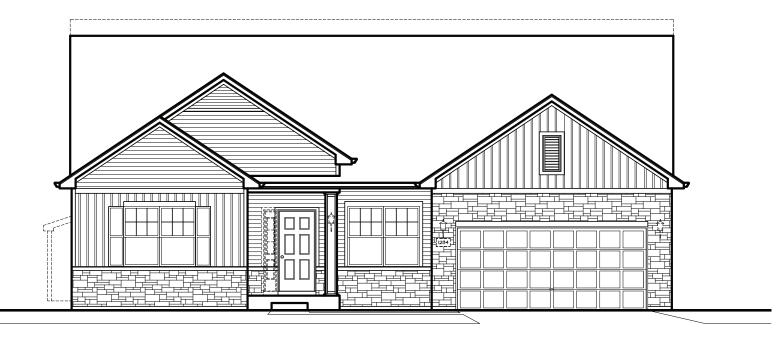

### THE WYSTERIA

2,005 Square Feet | 3 BDRM | 2 BATH

## **ELEVATION "B"**

www.providencehomes.net

Artist's renderings may vary is precise detail as compared to actual construction. All dimensions are approximate. Providence Real Estate Development, LLC. DBA Providence Homes in an effort to improve its product, reserves the right to make changes without notice. Actual home may be built as shown or reversed as dictated by engineered site plan. © Copyright 2024, Providence Real Estate Development, LLC.