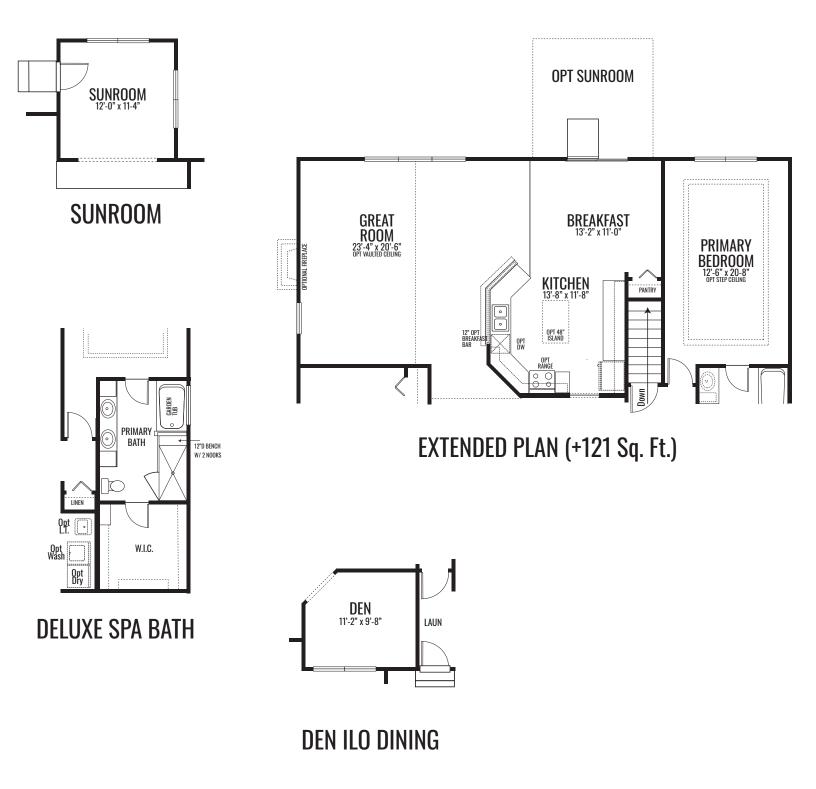

### THE WYSTERIA

2,005 Square Feet | 3 BDRM | 2 BATH



#### www.providencehomes.net

Artist's renderings may vary is precise detail as compared to actual construction. All dimensions are approximate. Providence Real Estate Development, LLC. DBA Providence Homes in an effort to improve its product, reserves the right to make changes without notice. Actual home may be built as shown or reversed as dictated by engineered site plan. © Copyright 2024, Providence Real Estate Development, LLC.

## THE WYSTERIA

### PROVIDENCE H O M E S

#### 2,005 Square Feet 3 BDRM 2 BATH



#### www.providencehomes.net

Artist's renderings may vary is precise detail as compared to actual construction . All dimensions are approximate. Providence Real Estate Development, LLC. DBA Providence Homes in an effort to improve its product, reserves the right to make changes without notice. Actual home may be built as shown or reversed as dictated by engineered site plan . © Copyright 2024, Providence Real Estate Development, LLC.



### THE WYSTERIA

2,005 Square Feet | 3 BDRM | 2 BATH



## **ELEVATION "B"**

www.providencehomes.net

Artist's renderings may vary is precise detail as compared to actual construction. All dimensions are approximate. Providence Real Estate Development, LLC. DBA Providence Homes in an effort to improve its product, reserves the right to make changes wit