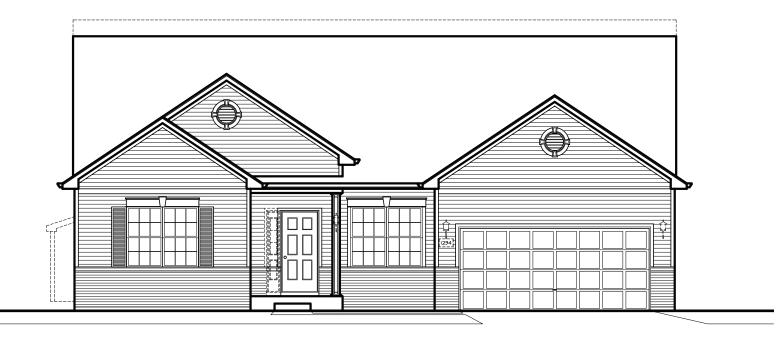

## **ELEVATION "B"**

www.providencehomes.net

Artist's renderings may vary is precise detail as compared to actual construction. All dimensions are approximate. Providence Real Estate Development, LLC. DBA Providence Homes in an effort to improve its product, reserves the right to make changes without notice. Actual home may be built as shown or reversed as dictated by engineered site plan. © Copyright 2024, Providence Real Estate Development, LLC.

### THE WYSTERIA

2,005 Square Feet | 3 BDRM | 2 BATH