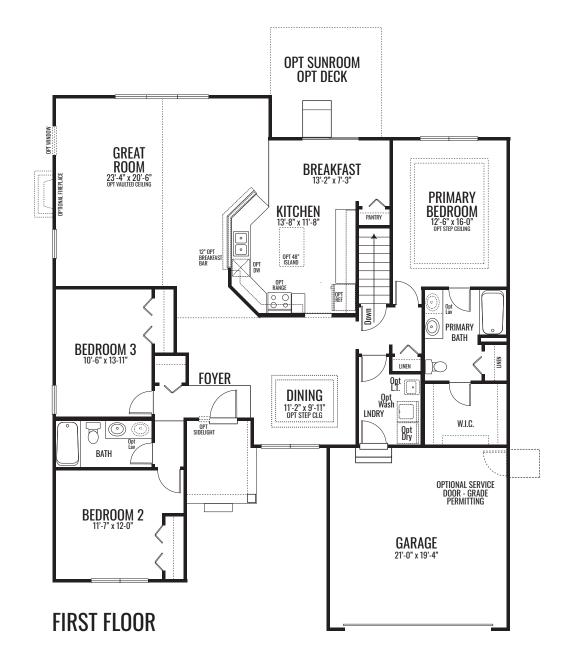

### THE WYSTERIA

2,005 Square Feet | 3 BDRM | 2 BATH

#### www.providencehomes.net

Artist's renderings may vary is precise detail as compared to actual construction. All dimensions are approximate. Providence Real Estate Development, LLC. DBA Providence Homes in an effort to improve its product, reserves the right to make changes without notice. Actual home may be built as shown or reversed as dictated by engineered site plan. © Copyright 2024, Providence Real Estate Development, LLC.

## THE WYSTERIA

### PROVIDENCE H O M E S

#### 2,005 Square Feet 3 BDRM 2 BATH

#### www.providencehomes.net

Artist's renderings may vary is precise detail as compared to actual construction . All dimensions are approximate. Providence Real Estate Development, LLC. DBA Providence Homes in an effort to improve its product, reserves the right to make changes without notice. Actual home may be built as shown or reversed as dictated by engineered site plan . © Copyright 2024, Providence Real Estate Development, LLC.